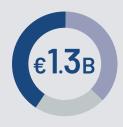

## 45 Locations in 19 Countries

**8K Employees** 

2024 Revenues

**Stabilus Group** 