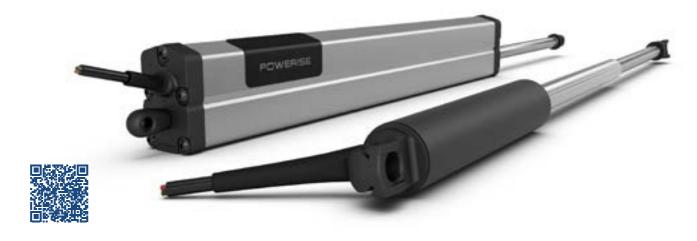

# INDUSTRIAL POWERISE®

# **ELECTROMECHANIC ACTUATORS**

- Active and passive forces up to 5 kN
- Smart actuators and obstacle detection
- Ready for industry: up to IP67 protection class